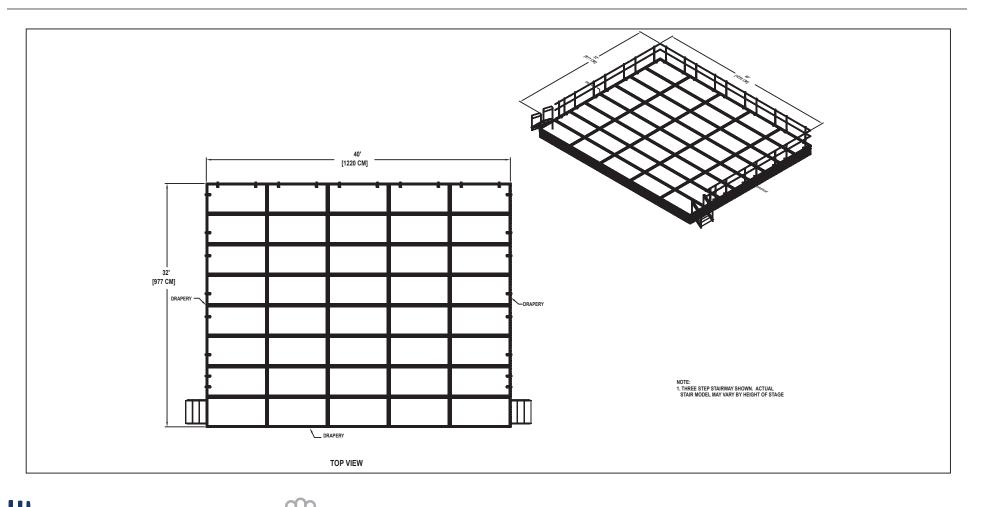

## FLAT STAGE SET

NO. 621 - 32' X 40' SET INCLUDES (40) 4'x8' (122 CM x 244 CM) STAGE UNITS, TWO STAIRWAYS WITH HANDRAILS, DRAPERY CLOSURES, GUARDRAIL, AND CARTS.

Drawing 100A312\_A Sheet 17 of 18

MUSIC EDUCATION AND PERFORMING ARTS Owatonna Office: Phone 800.4WENGER (493-6437) Worldwide +1.507.455.4100 | Parts & Service 800.887.7145 | wengercorp.com | 555 Park Drive, PO Box 448 | Owatonna | MN 55060-0448